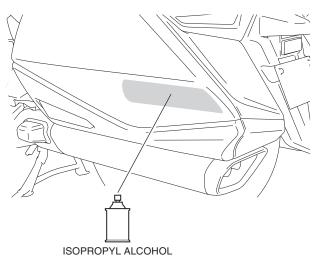

### NOTE:

- Heat the bonding surfaces with a hair dryer if the ambient air temperature is below 70°F (21°C).
- The adhesive reaches full strength in 72 hours. Wait at least 24 hours before riding your motorcycle.
- 1. Clean the surface of the area shown using isopropyl alcohol.