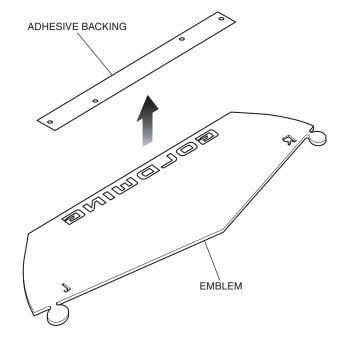

### <Left side>

2. Remove the adhesive backing as shown.

3. Attach the emblem as shown.

4. Remove the plate as shown.

5. Install the right side emblem in the same manner as the left side.