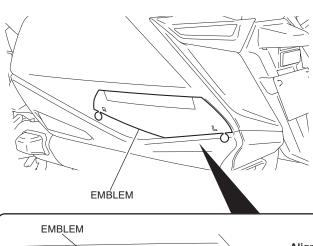

### <Left side>

2. Remove the adhesive backing as shown.

3. Attach the emblem as shown.

4. Remove the plate as shown.

5. Install the right side emblem in the same manner as the left side.