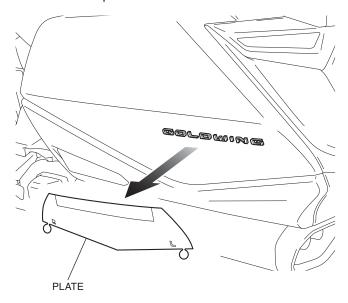

### <Left side>

2. Remove the adhesive backing as shown.

3. Attach the emblem as shown.

4. Remove the plate as shown.

5. Install the right side emblem in the same manner as the left side.