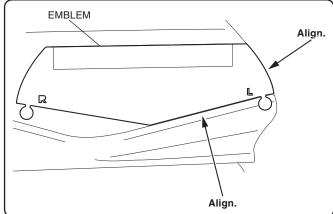

### NOTE:

- Heat the bonding surfaces with a hair dryer if the ambient air temperature is below 70°F (21°C).
- The adhesive reaches full strength in 72 hours. Wait at least 24 hours before riding your motorcycle.
- 1. Clean the surface of the area shown using isopropyl alcohol.

### <Left side>

2. Remove the adhesive backing as shown.

3. Attach the emblem as shown.

4. Remove the plate as shown.

5. Install the right side emblem in the same manner as the left side.