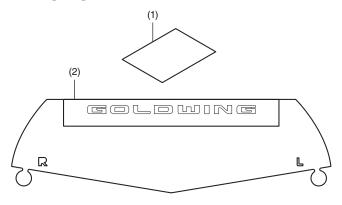

## **PARTS LIST**

| No. | Description                   | Qty |
|-----|-------------------------------|-----|
| (1) | Installation instructions URL | 1   |
| (2) | Emblem                        | 2   |